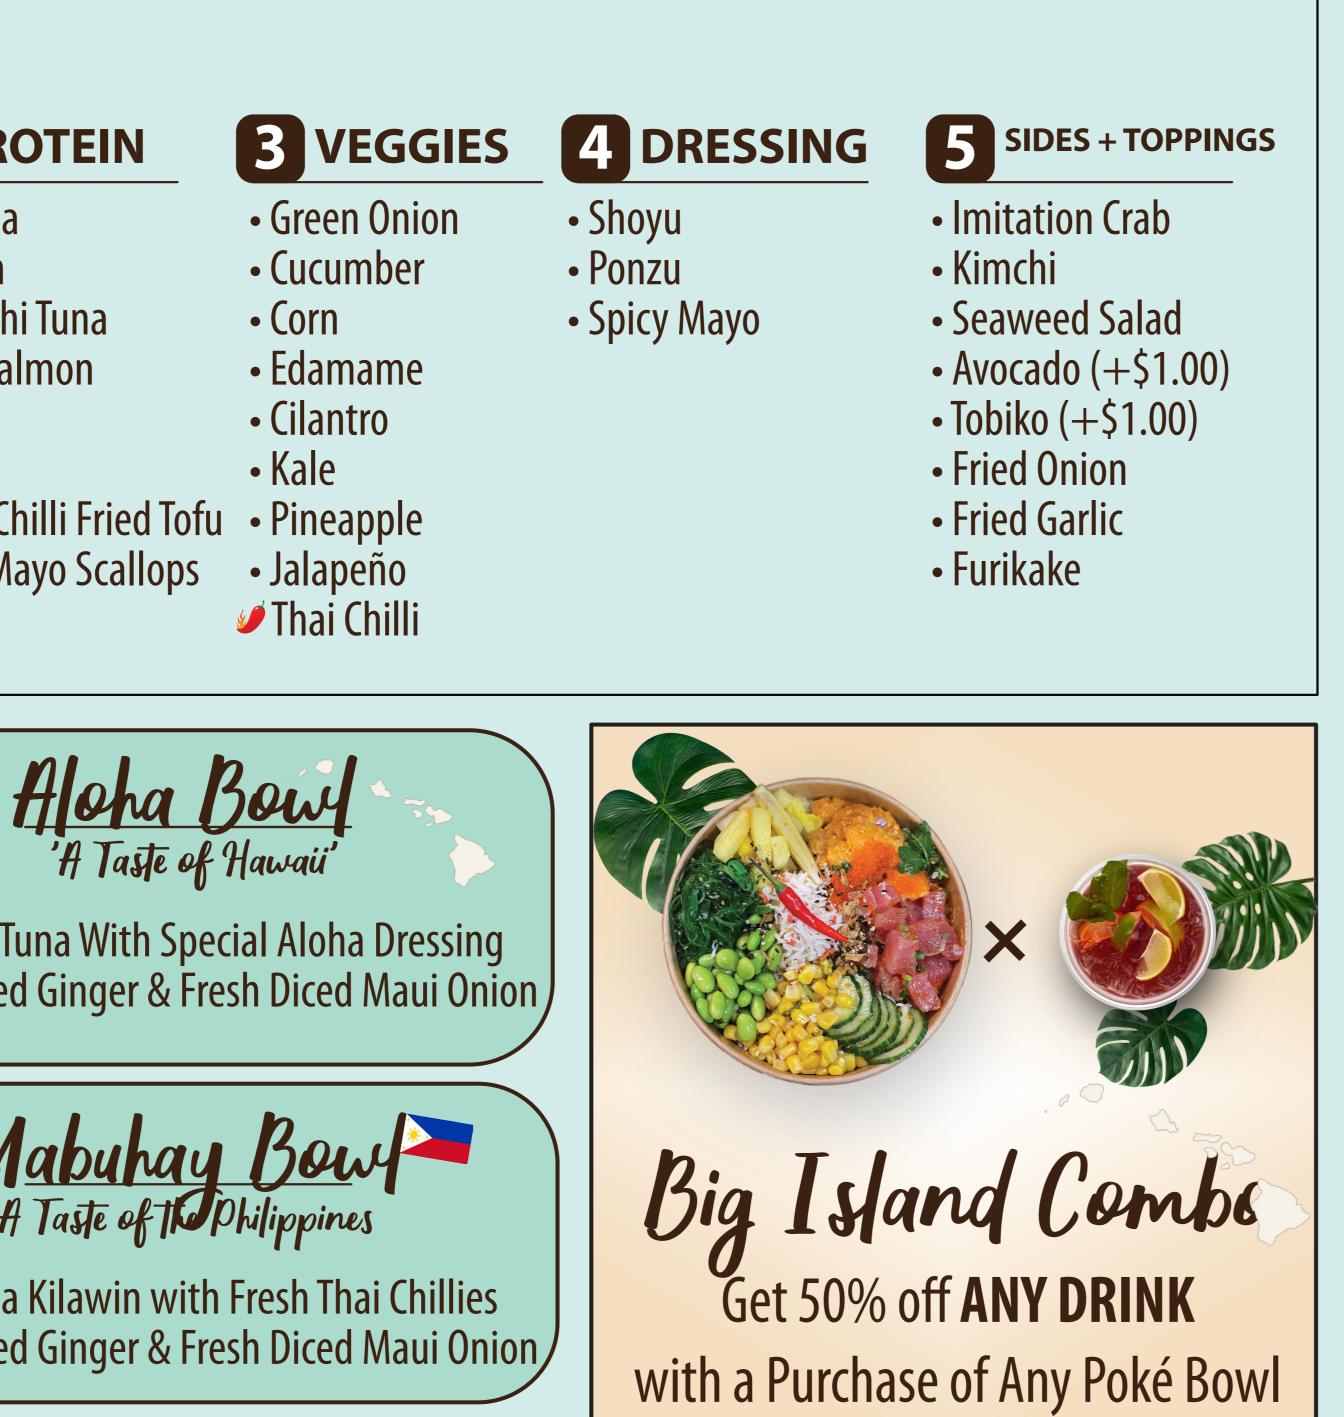

# **Build your own**

**REGULAR POKE BOWL** 3 servings of Protein + 2 scoops of Base

**SMALL POKE BOWL** 2 servings of Protein + 2 scoops of Base

### **VEGGIE BOWL**

2 servings of Tofu + 2 scoops of Base

### **BASE**

- White Rice
- Brown Rice
- Baby Spinach • Spring Mix

- Ahi Tuna
- Salmon
- Spicy Ahi Tuna
- Spicy Salmon
- Shrimp
- Tofu