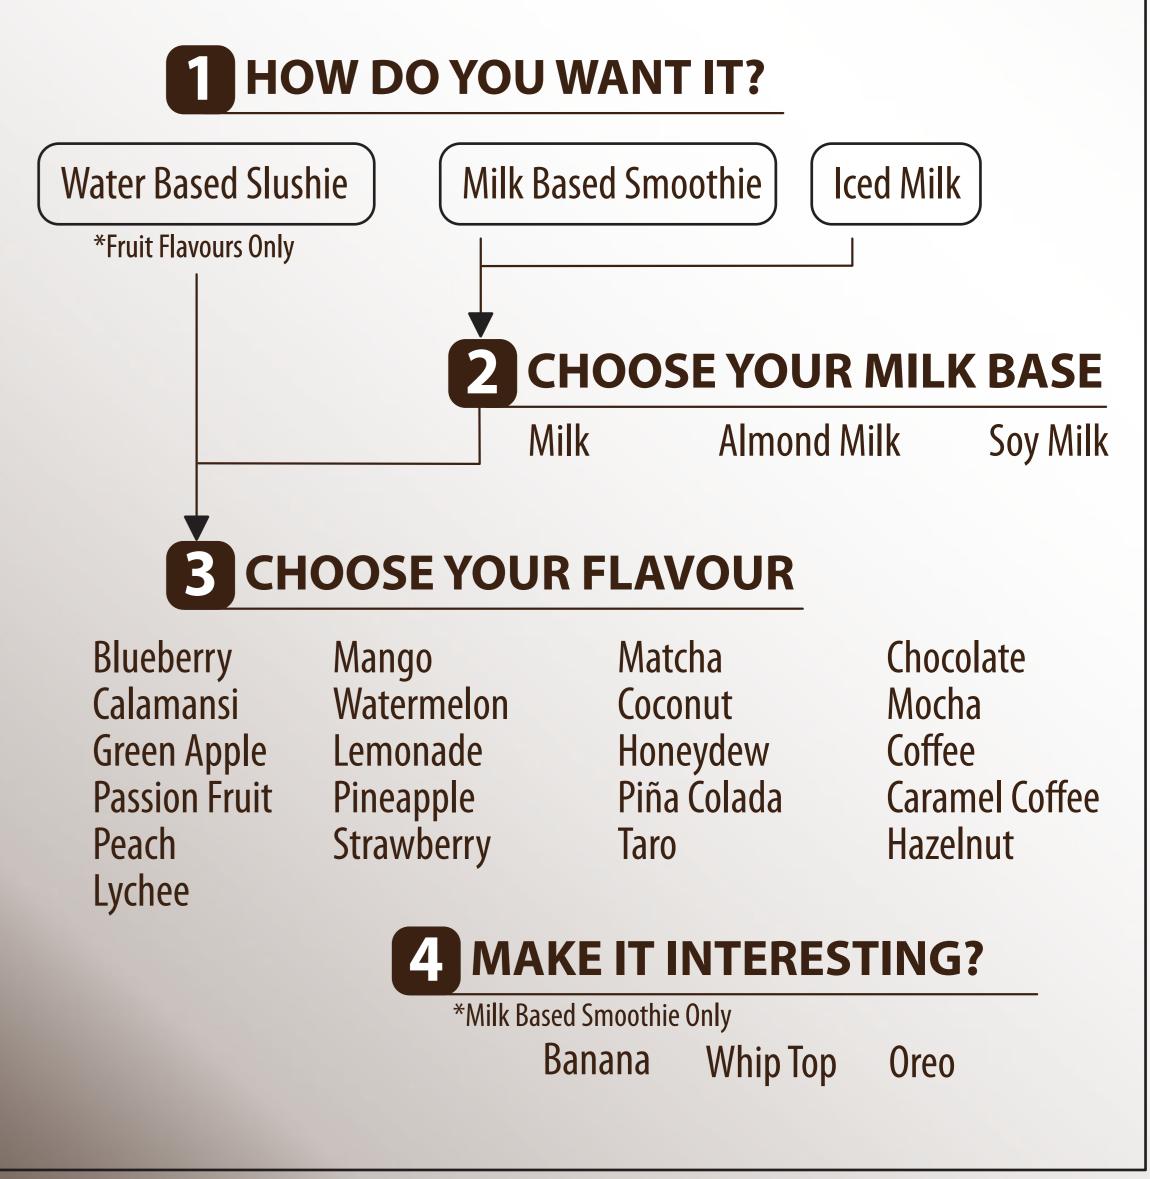

o Watermelon Lemonade Pineapple Strawberry

### **B** CHOOSE YOUR PUNCH







# BLENDED DRINKS

# Chocolate Originals

#### #1 All Star Fave The Loco Ferrero / Loco Oreo Nutella Milk Chocolate Based Smoothie, Blended with either Ferrero or Oreo.

**Oreo Crumble** Milk Chocolate Based Blended Smoothie Blended Oreo Bits

> Yeahhhh Nutella Nutella Milk Chocolate Based Smoothie.

**Oreo Watcha-Matcha** Matcha Milk Based Smoothie, Blended with Oreo.

## Mean 'N' Green

Kale Ninja Kale, Spinach, Pineapple, Orange and Apple Juice

**Avocado Ninja** Avocado, Banana, Honey & Milk

#### Fruit Ninja

Choose your Fruit: Mango • Strawberry • Pineapple • Blueberry Made with Banana, Orange and Apple Juice

> PB Protein Ninja Peanut Butter, Banana and + Whey Protein

# Slushies, Smoothies and Iced Milk