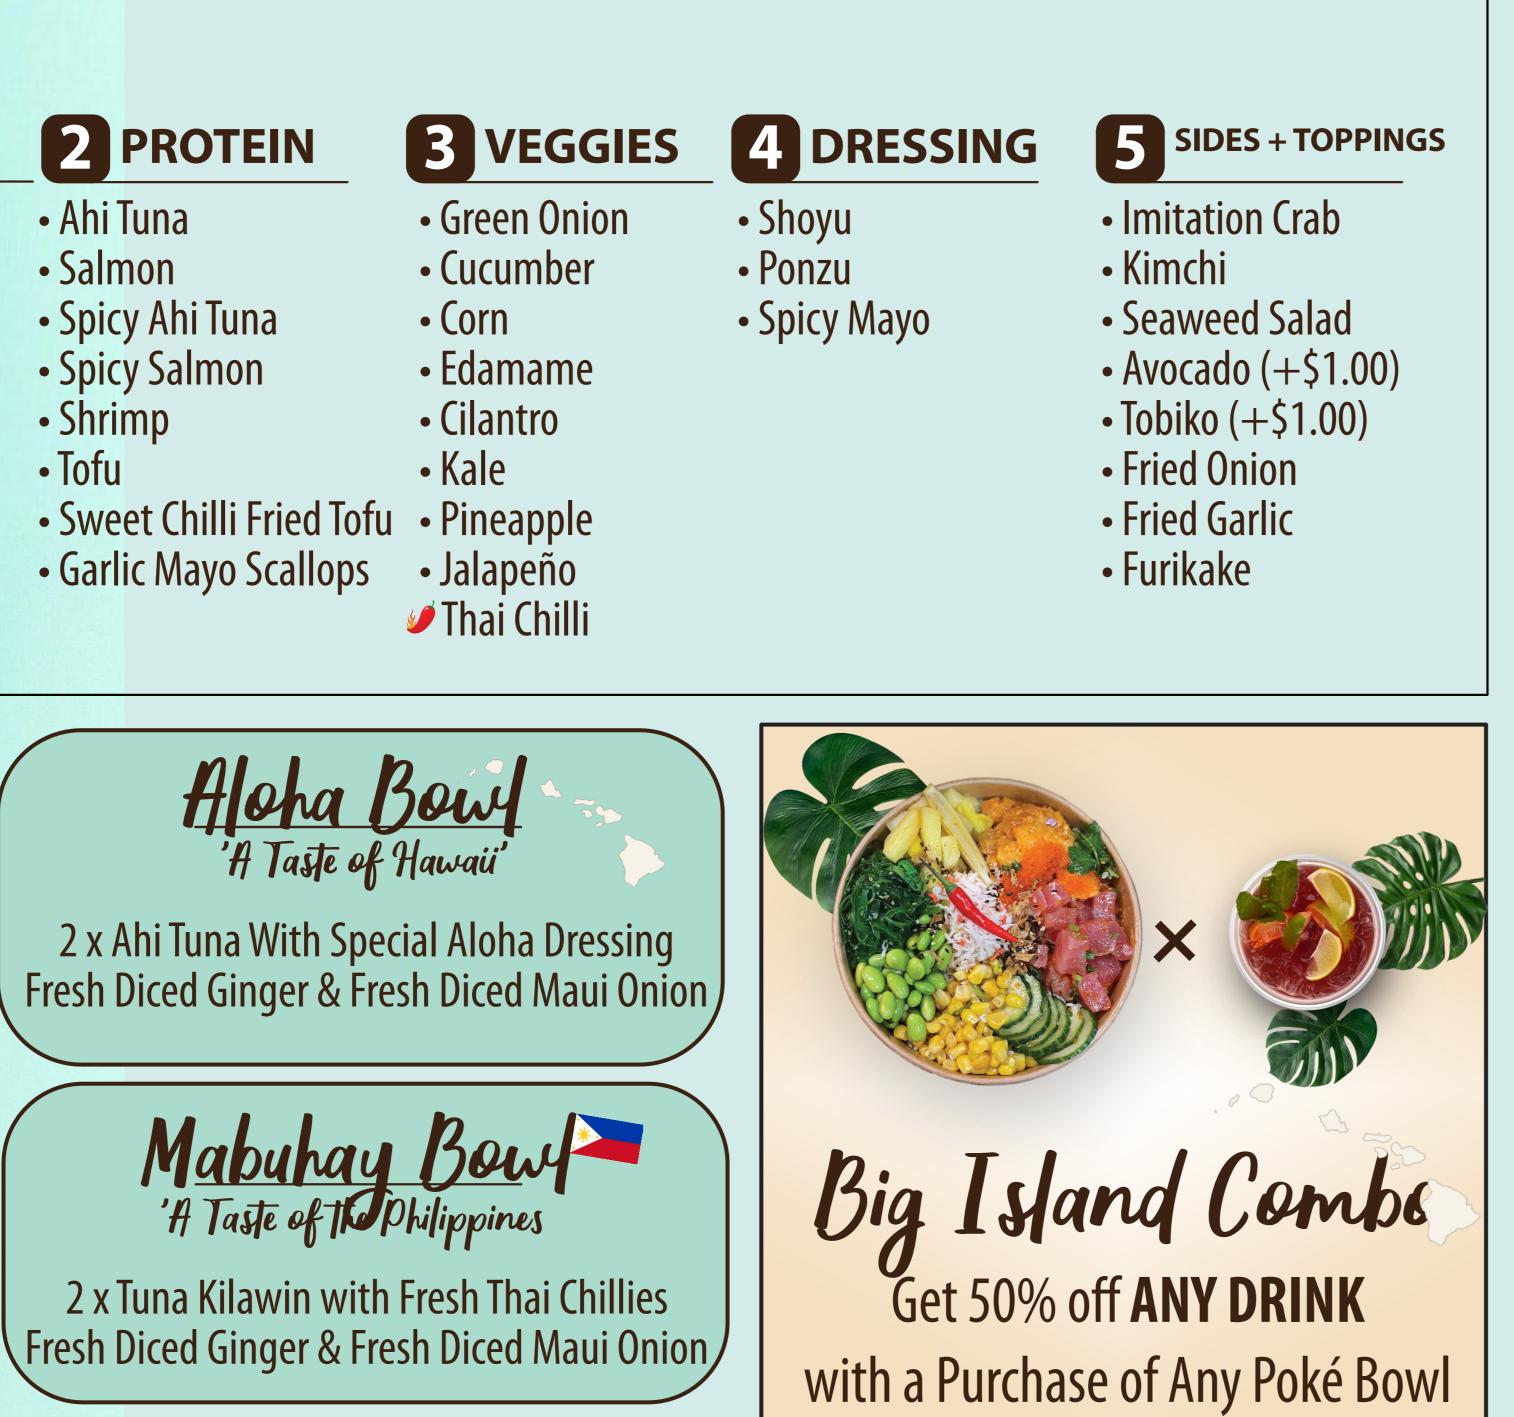

# **Build your own**

**REGULAR POKE BOWL** 3 servings of Protein + 2 scoops of Base

**SMALL POKE BOWL** 2 servings of Protein + 2 scoops of Base

### **VEGGIE BOWL**

2 servings of Tofu + 2 scoops of Base

### **BASE**

- White Rice
- Brown Rice
- Baby Spinach • Spring Mix

- Ahi Tuna
- Salmon
- Spicy Ahi Tuna
- Spicy Salmon
- Shrimp
- Tofu